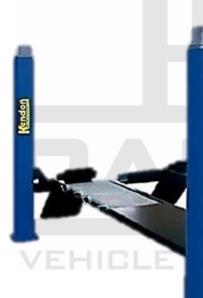

## Class 7 ATL – 4 Tonne MOT Lift

- 4 Tonne lifting capacity
- Safety device in case of rope breaking
- Overload safety-device
- Descent control valve
- Safety-valve in case of sudden loss of pressure .
- "Dead man" controls 24V

- Electrical controlled fall safety
- Automatic descent control
- Soundproof safety devices
- Fitted with Play Detectors н.
- Fitted with Turn Plates for Wheel Alignment
- Manufactured by OMA