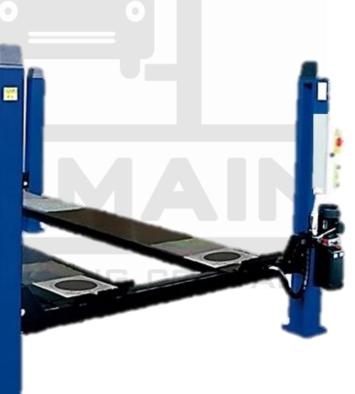

## Class 7 ATL – 4 Tonne MOT Lift

- 4 Tonne lifting capacity
- Safety device in case of rope breaking
- Overload safety-device
- Descent control valve
- Safety-valve in case of sudden loss of pressure .
- "Dead man" controls 24V

- Electrical controlled fall safety
- Automatic descent control
- Soundproof safety devices
- Fitted with Play Detectors н.
- Fitted with Turn Plates for Wheel Alignment
- Manufactured by OMA

## Class 7 ATL – 4 Tonne MOT Lift

| 526JC Spec            |                            |
|-----------------------|----------------------------|
| Lifting Capacity      | 4000kg                     |
| Weight                | 1310kg                     |
| Lifting Height        | 1830mm                     |
| Platform Length       | 5200mm                     |
| Motor                 | 3kW – 3Ph<br>230-400V-50HZ |
| Lifting/Lowering Time | 30s                        |