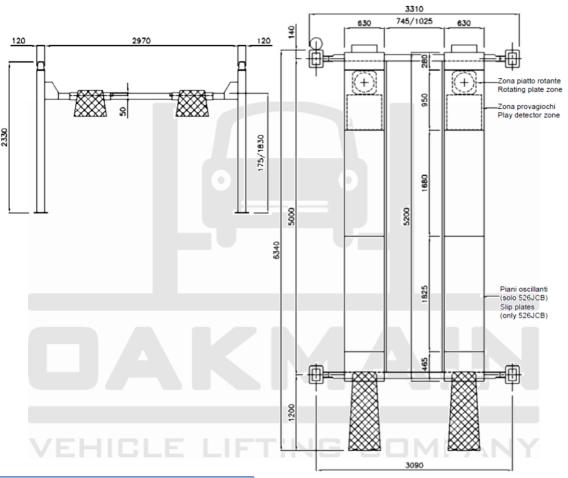

## Class 7 ATL – 4 Tonne MOT Lift

| 526JC Spec            |                            |
|-----------------------|----------------------------|
| Lifting Capacity      | 4000kg                     |
| Weight                | 1310kg                     |
| Lifting Height        | 1830mm                     |
| Platform Length       | 5200mm                     |
| Motor                 | 3kW – 3Ph<br>230-400V-50HZ |
| Lifting/Lowering Time | 30s                        |