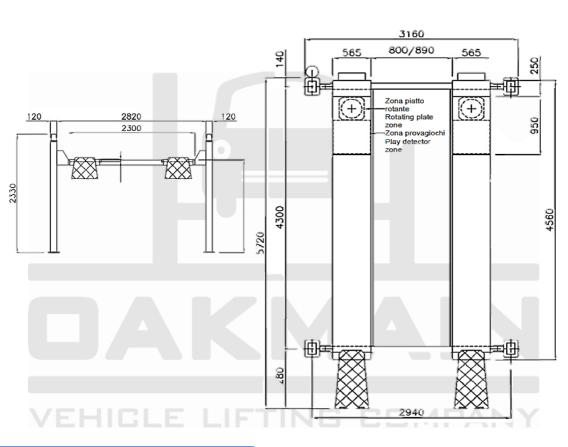

# 524JC

### Class 4 ATL - 4 Tonne MOT Lift

#### 524JC Spec

| Lifting Capacity      | 4000kg                     |
|-----------------------|----------------------------|
| Weight                | 980kg                      |
| Lifting Height        | 1750mm                     |
| Platform Length       | 4560mm                     |
| Motor                 | 3kW – 3Ph<br>230-400V-50HZ |
| Lifting/Lowering Time | 30s                        |