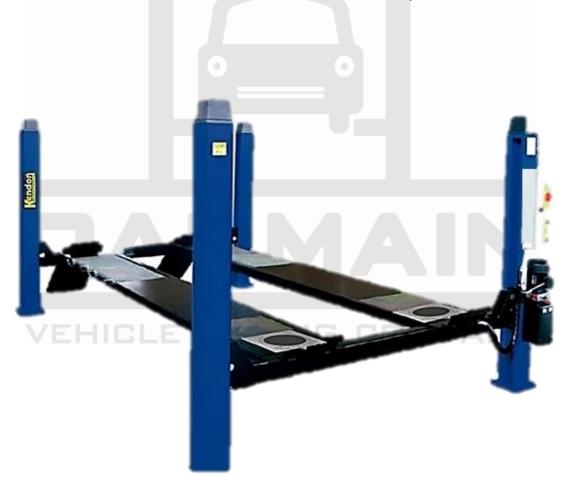

# **524JC**

#### Class 4 ATL - 4 Tonne MOT Lift

- 4 Tonne lifting capacity
- Safety device in case of rope breaking
- Overload safety-device
- Descent control valve
- Safety-valve in case of sudden loss of pressure
- "Dead man" controls 24V

- Electrical controlled fall safety
- Automatic descent control
- Soundproof safety devices
- Fitted with Play Detectors
- Fitted with Turn Plates for Wheel Alignment
- Manufactured by OMA