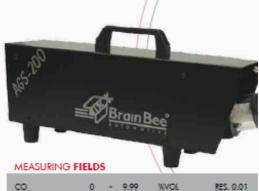

#### GAS ANALYSER AGS-200

Essential and user-friendly, AGS-200 can be used for both exhaust check in mandatory inspections and for routine service and repair operations on vehicles. The device samples the exhaust gas by means of its probe, supplied as a standard.

The operating principle is based on the measurement of the absorption degree by infrared rays of gases which are present in the sample during the analysis. AGS-200 – thanks to its high accuracy technology – is able to assess absorption on the several frequency bands of the components

- DVSA approved for MOT testing
- OIML Class O approved
- Accurately measures CO, CO2, HC, O2, Lambda.
- Protective internal filters for gas/water
- Automatic flow control & zeroing system
- Rapid heating times for quick testing

| co               | 0   | - | 9.99 | %VOL   | RES. 0.01          |
|------------------|-----|---|------|--------|--------------------|
| SO2<br>HEXANE    | 8   | * | 188  | 800b   | BES. 0.1           |
| O2               | ŏ   | - | 25   | %VOL   | RES. 0.01          |
| NOX              | 8.  | * | 5000 | PPMVOL | RES.1<br>RES.0.001 |
| INBUCTIVE/       | 0.5 |   | •    |        | RE5.0.001          |
| CAPACITIVE CHAMP | 200 | - | 9990 | REM    | RES. 10            |
| OIL TEMPERATURE  | 20  | 1 | 150  | -C     | KES. I             |