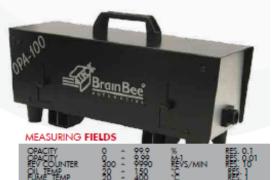

Easy to use and designed to ensure operational flexibility, OPA-100 guides the operator in its fume control operations.

Its small, compact size and 12 V d.c power supply mean it can be used as a portable tool in situations where this is necessary, held by its comfortable, ergonomic handle.

- DVSA approved for MOT testing
- Type approved to latest specifications
- Accurately measures opacity of smoke
- Automatic glass cleaning system
- Wireless comms of RPM & temp from MGT300
- Fast pass system for rapid testing