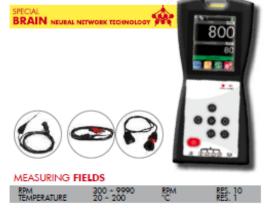

#### MGT-300 EVO UNIVERSAL RPM COUNTER

The RPM COUNTER by BRAIN BEE allows an operator to easily and accurately detect RPM, TEMPERATURE and other related information on all petrol and diese vehicles, communication via Bluetooth @

RPM signals can be acquired:

- 1. VIA ACCELERATION SENSOR
- 2. VIA ALTERNATOR RIPPLE (BATTERY)
- 3. VIA EOBD-300 MODULE (OPTION) connected to MGT-300 EVO via the handy Bluetooth connection, allows to directly acquire EOBD codes

+VAT per week

Power supply from EOBD socket Standard EOBD interface 90 x 25 x 45 mm

TEMPERATURE values are acquired VIA THE TEMPERATURE PROBE